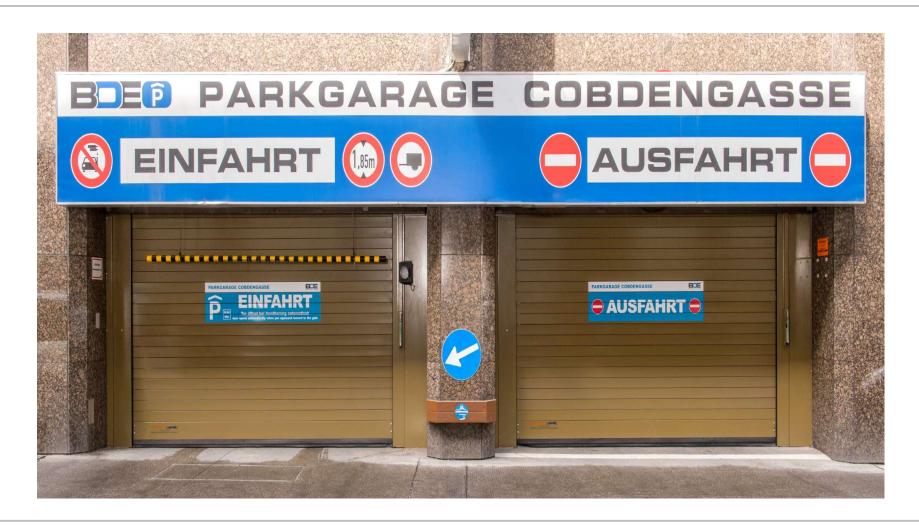

Selected References at Carparks Worldwide

#### Global Player *EFAFLEX* – Doors for a better world



EFAFLEX High-speed doors continue to meet demanding requirements all over the world.

Today EFAFLEX partners are ready to assist you in more than 50 countries and on all 5 continents.



### The spiral everything revolves around it





### Automatic car parking system in Denmark





### Carpark in the Netherlands





# Carpark in the Netherlands





# Carpark in Hungary





# Carpark in Hungary





# Carpark in Japan





# Carpark in Japan





#### Carpark in the Netherlands





#### Carpark in Israel





### Carpark in Austria





#### Carpark in Austria