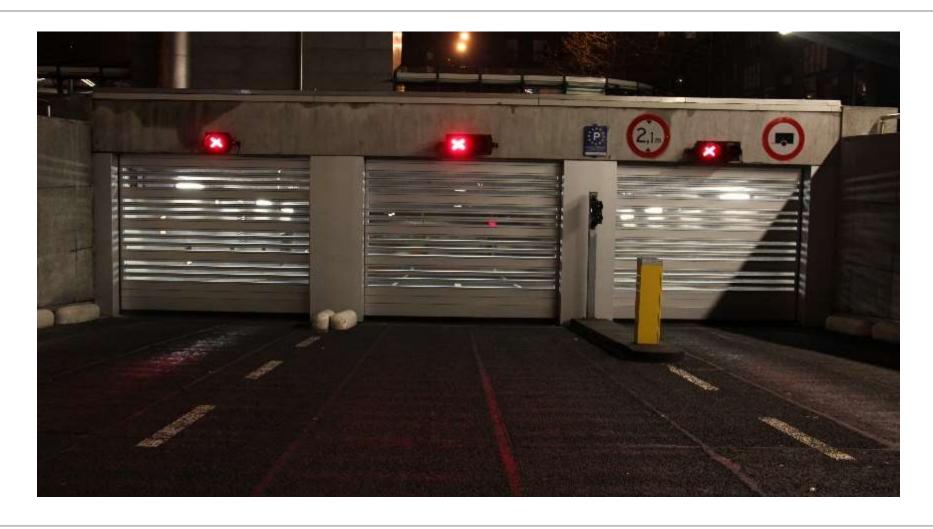

Selected References at Carparks Worldwide

#### Global Player *EFAFLEX* – Doors for a better world



EFAFLEX High-speed doors continue to meet demanding requirements all over the world.

Today EFAFLEX partners are ready to assist you in more than 50 countries and on all 5 continents.



### The spiral everything revolves around it





### Automatic car parking system in Denmark





### Carpark in the Netherlands





# Carpark in the Netherlands





# Carpark in Hungary





# Carpark in Hungary





# Carpark in Japan





# Carpark in Japan





#### Carpark in the Netherlands





#### Carpark in Israel





### Carpark in Austria





#### Carpark in Austria