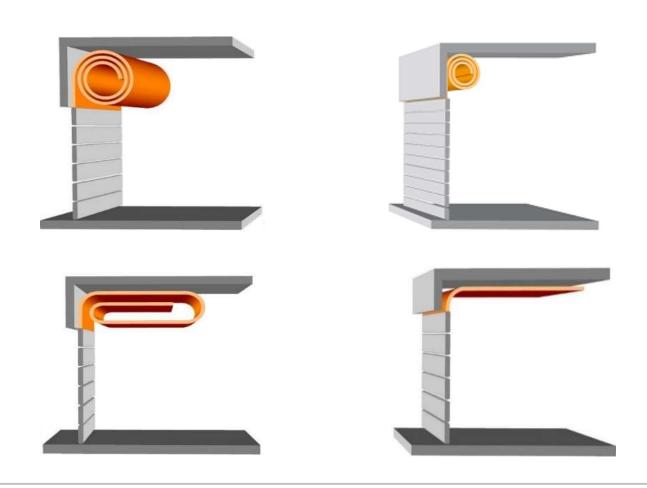

Selected References at Carparks Worldwide

#### Global Player *EFAFLEX* – Doors for a better world



EFAFLEX High-speed doors continue to meet demanding requirements all over the world.

Today EFAFLEX partners are ready to assist you in more than 50 countries and on all 5 continents.



### The spiral everything revolves around it





### Automatic car parking system in Denmark





### Carpark in the Netherlands





# Carpark in the Netherlands





# Carpark in Hungary





# Carpark in Hungary





# Carpark in Japan





# Carpark in Japan





#### Carpark in the Netherlands





#### Carpark in Israel





### Carpark in Austria





#### Carpark in Austria